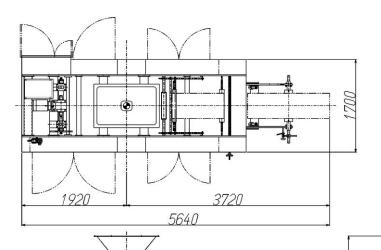

### **OUTSIDE DIMENSIONS**

Roll stand direction can be installed to match customer layout as option

Above layout shows a 180° roll stand direction

| (3400)                                                                                                                                                                                                                                                                                                                                                                                                                                                                                                                                                                                                                                                                                                                                                                                                                                                                                                                                                                                                                                                                                                                                                                                                                                                                                                                                                                                                                                                                                                                                                                                                                                                                                                                                                                                                                                                                                                                                                                                                                                                                                                                         |  |
|--------------------------------------------------------------------------------------------------------------------------------------------------------------------------------------------------------------------------------------------------------------------------------------------------------------------------------------------------------------------------------------------------------------------------------------------------------------------------------------------------------------------------------------------------------------------------------------------------------------------------------------------------------------------------------------------------------------------------------------------------------------------------------------------------------------------------------------------------------------------------------------------------------------------------------------------------------------------------------------------------------------------------------------------------------------------------------------------------------------------------------------------------------------------------------------------------------------------------------------------------------------------------------------------------------------------------------------------------------------------------------------------------------------------------------------------------------------------------------------------------------------------------------------------------------------------------------------------------------------------------------------------------------------------------------------------------------------------------------------------------------------------------------------------------------------------------------------------------------------------------------------------------------------------------------------------------------------------------------------------------------------------------------------------------------------------------------------------------------------------------------|--|
| Specifications Specification |  |