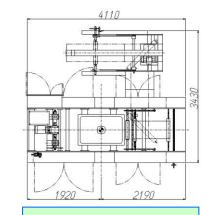

### **OUTSIDE DIMENSIONS**

Roll stand direction can be installed to match customer layout as option

Above layout shows a 180° roll stand direction

| (3400)                                                                                                                                                                                                                                                                                                                                                                                                                                                                                                                                                                                                                                                                                                                                                                                                                                                                                                                                                                                                                                                                                                                                                                                                                                                                                                                                                                                                                                                                                                                                                                                                                                                                                                                                                                                                                                                                                                                                                                                                                                                                                                                         |  |
|--------------------------------------------------------------------------------------------------------------------------------------------------------------------------------------------------------------------------------------------------------------------------------------------------------------------------------------------------------------------------------------------------------------------------------------------------------------------------------------------------------------------------------------------------------------------------------------------------------------------------------------------------------------------------------------------------------------------------------------------------------------------------------------------------------------------------------------------------------------------------------------------------------------------------------------------------------------------------------------------------------------------------------------------------------------------------------------------------------------------------------------------------------------------------------------------------------------------------------------------------------------------------------------------------------------------------------------------------------------------------------------------------------------------------------------------------------------------------------------------------------------------------------------------------------------------------------------------------------------------------------------------------------------------------------------------------------------------------------------------------------------------------------------------------------------------------------------------------------------------------------------------------------------------------------------------------------------------------------------------------------------------------------------------------------------------------------------------------------------------------------|--|
| Specifications Specification |  |