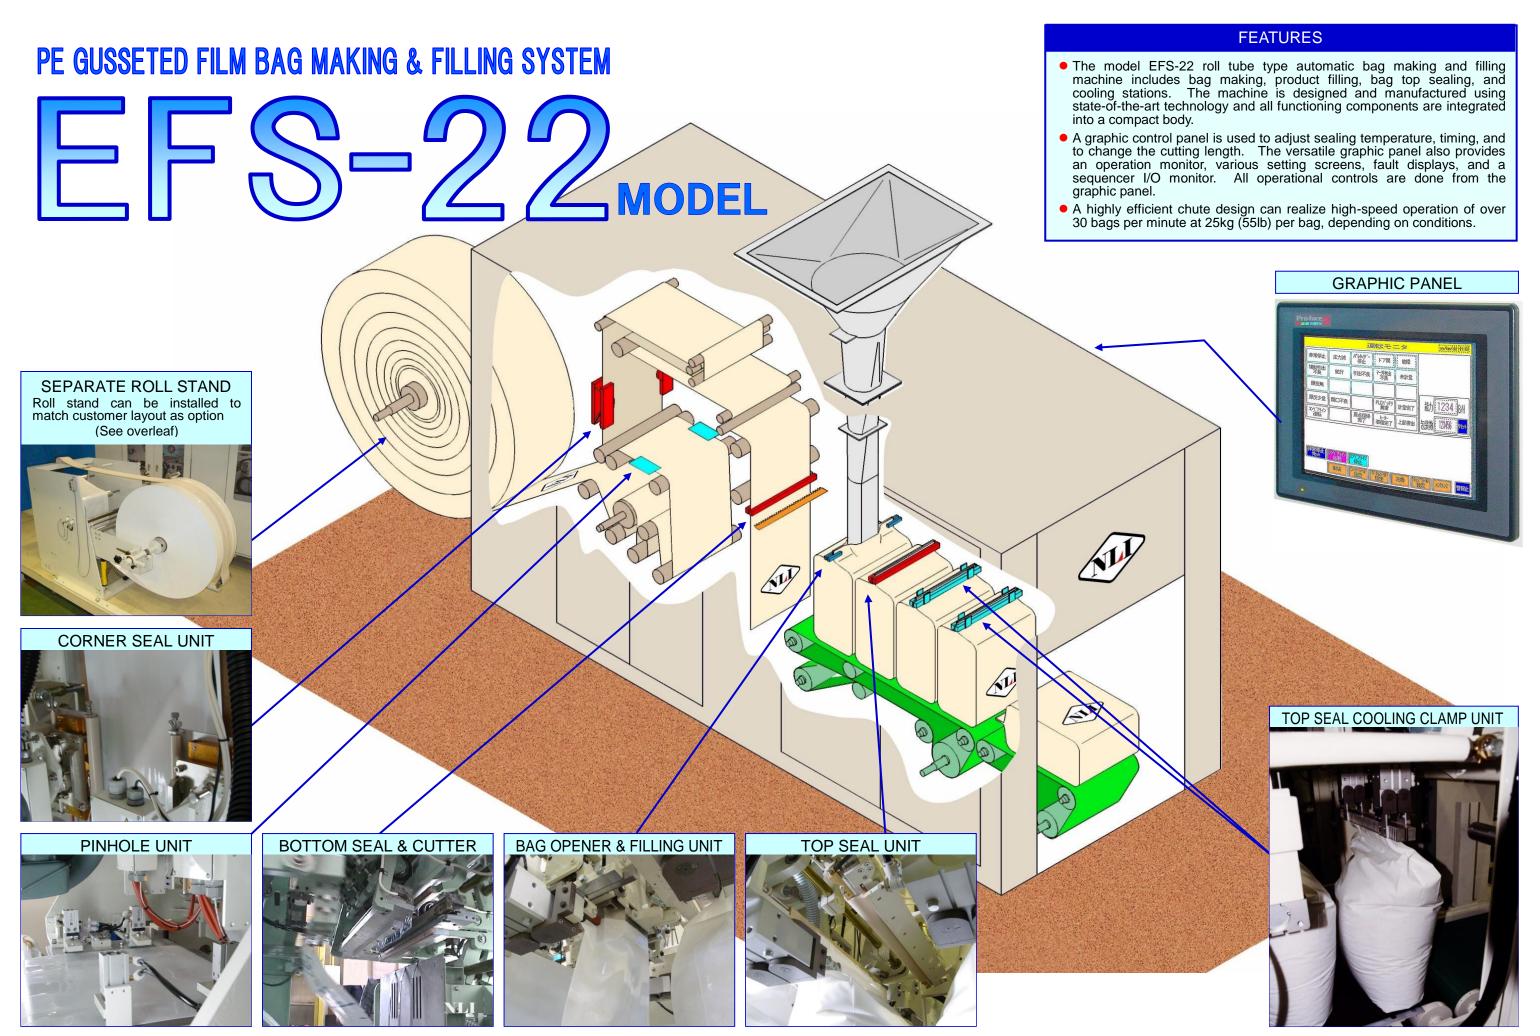

# **AUTOMATIC BAGGING MACHINE**

# EF\$-22

## PE GUSSETED FILM BAG MAKING & FILLING SYSTEM

NEWLONG INDUSTRIAL CO., LTD.